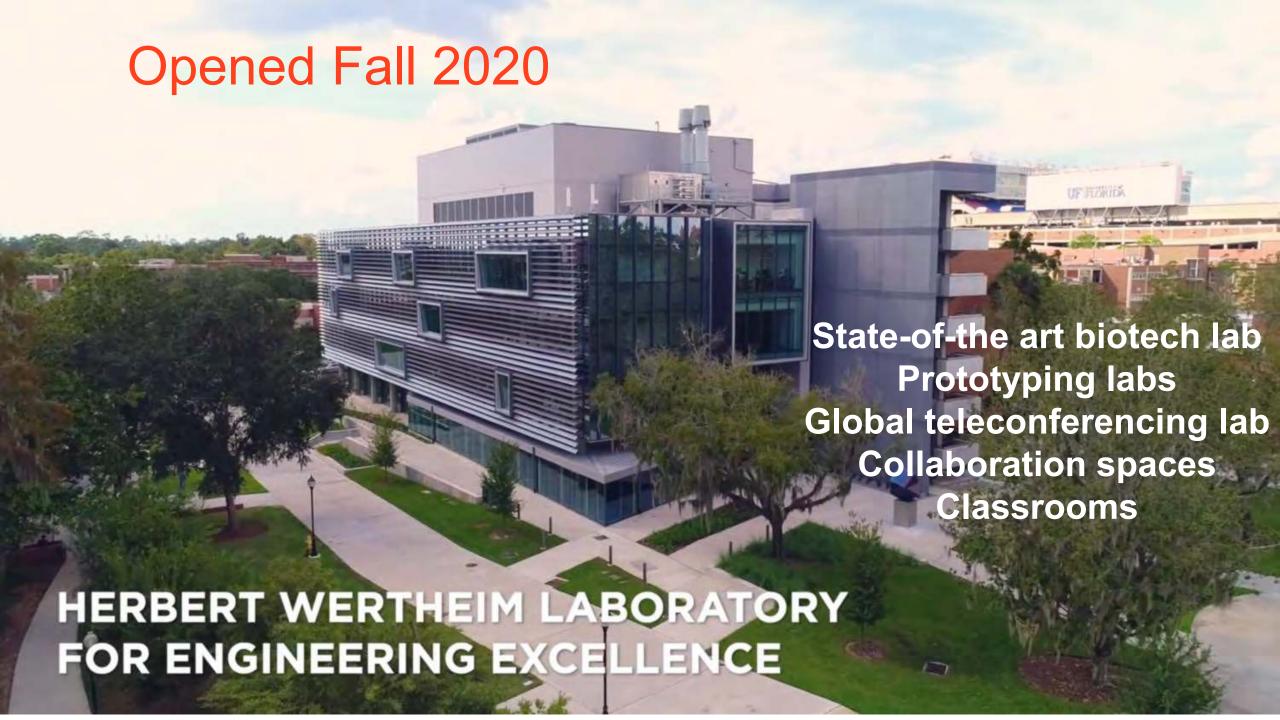

Malachowsky Hall for Data Science & Information Technology

# ■\$150M Investment

# Home of the Al University

- Headquarters for CISE and ECE
- ICLASSROOM 2.0
- Highly experiential Hands on labs for VR, AI, Cybersecurity, IOT, GPU

Opening November 2023