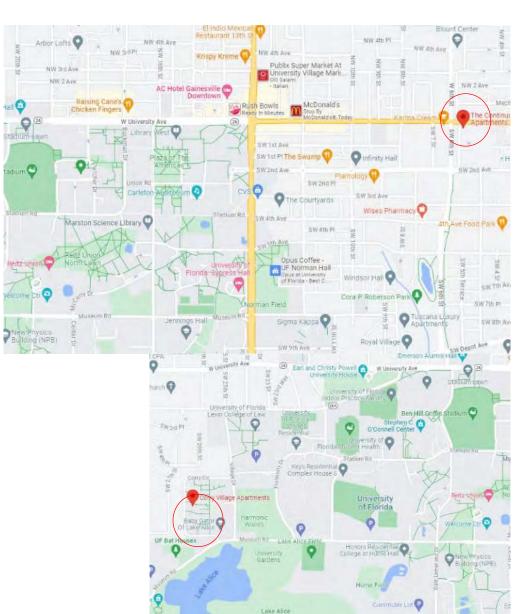

# **Arriving In Gainesville, FL**

- > Travel with your I-20, admission letter, F1 visa, passport, and proof of funds on your person; DO NOT PACK DOCUMENTS IN CHECKED LUGGAGE, DO NOT LOSE! Scan a copy of all documents to keep digitally just in case.
- ➤ May enter U.S. up to 30 days prior to program start date stated on your I-20
- Keep in mind, many affordable off-campus apartments are leased through July 31 or December 31, need turn-over/cleaning time, and may not be available for move-in until ~ 10-15 days prior to start of classes
  UNIVERSITY OF FLORIDA HERBERT WERTHEIM COLLEGE OF ENGINEERING