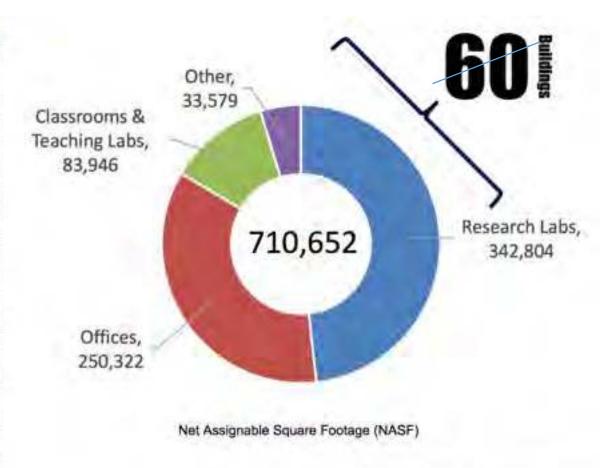

# Over 1,000,000 Gross Sq. Ft. of Engineering Facilities

| KAME                                                                                                                                                                                                                                                                                                                                                                                                                                                                                                                                                                                                                                                                                                                                                                                                                                                                                                                                                                                                                                                                                                                                                                                                                                                                                                                                                                                                                                                                                                                                                                                                                                                                                                                                                                                                                                                                                                                                                                                                                                                                                                                           | 30, 17  |
|--------------------------------------------------------------------------------------------------------------------------------------------------------------------------------------------------------------------------------------------------------------------------------------------------------------------------------------------------------------------------------------------------------------------------------------------------------------------------------------------------------------------------------------------------------------------------------------------------------------------------------------------------------------------------------------------------------------------------------------------------------------------------------------------------------------------------------------------------------------------------------------------------------------------------------------------------------------------------------------------------------------------------------------------------------------------------------------------------------------------------------------------------------------------------------------------------------------------------------------------------------------------------------------------------------------------------------------------------------------------------------------------------------------------------------------------------------------------------------------------------------------------------------------------------------------------------------------------------------------------------------------------------------------------------------------------------------------------------------------------------------------------------------------------------------------------------------------------------------------------------------------------------------------------------------------------------------------------------------------------------------------------------------------------------------------------------------------------------------------------------------|---------|
| IOSEPH WEIE HALL                                                                                                                                                                                                                                                                                                                                                                                                                                                                                                                                                                                                                                                                                                                                                                                                                                                                                                                                                                                                                                                                                                                                                                                                                                                                                                                                                                                                                                                                                                                                                                                                                                                                                                                                                                                                                                                                                                                                                                                                                                                                                                               | 87,282  |
| ENGINEERING                                                                                                                                                                                                                                                                                                                                                                                                                                                                                                                                                                                                                                                                                                                                                                                                                                                                                                                                                                                                                                                                                                                                                                                                                                                                                                                                                                                                                                                                                                                                                                                                                                                                                                                                                                                                                                                                                                                                                                                                                                                                                                                    | 77,728  |
| FREDERICK N RHINES HALL                                                                                                                                                                                                                                                                                                                                                                                                                                                                                                                                                                                                                                                                                                                                                                                                                                                                                                                                                                                                                                                                                                                                                                                                                                                                                                                                                                                                                                                                                                                                                                                                                                                                                                                                                                                                                                                                                                                                                                                                                                                                                                        | 47,220  |
| COMPUTER SCIENCES/ENGINEERING                                                                                                                                                                                                                                                                                                                                                                                                                                                                                                                                                                                                                                                                                                                                                                                                                                                                                                                                                                                                                                                                                                                                                                                                                                                                                                                                                                                                                                                                                                                                                                                                                                                                                                                                                                                                                                                                                                                                                                                                                                                                                                  | 44,345  |
| COASTAL ENGINEERING WAVE TANK                                                                                                                                                                                                                                                                                                                                                                                                                                                                                                                                                                                                                                                                                                                                                                                                                                                                                                                                                                                                                                                                                                                                                                                                                                                                                                                                                                                                                                                                                                                                                                                                                                                                                                                                                                                                                                                                                                                                                                                                                                                                                                  | 39,917  |
| NUCLEAR SCIENCES                                                                                                                                                                                                                                                                                                                                                                                                                                                                                                                                                                                                                                                                                                                                                                                                                                                                                                                                                                                                                                                                                                                                                                                                                                                                                                                                                                                                                                                                                                                                                                                                                                                                                                                                                                                                                                                                                                                                                                                                                                                                                                               | 37,126  |
| RESEARCH ENGINEERING EDUCATION FACILITY (REEF)                                                                                                                                                                                                                                                                                                                                                                                                                                                                                                                                                                                                                                                                                                                                                                                                                                                                                                                                                                                                                                                                                                                                                                                                                                                                                                                                                                                                                                                                                                                                                                                                                                                                                                                                                                                                                                                                                                                                                                                                                                                                                 | 31,052  |
| CHEMICAL ENGINEERING                                                                                                                                                                                                                                                                                                                                                                                                                                                                                                                                                                                                                                                                                                                                                                                                                                                                                                                                                                                                                                                                                                                                                                                                                                                                                                                                                                                                                                                                                                                                                                                                                                                                                                                                                                                                                                                                                                                                                                                                                                                                                                           | 30,845  |
| NANOSCALE RESEARCH FACILITY                                                                                                                                                                                                                                                                                                                                                                                                                                                                                                                                                                                                                                                                                                                                                                                                                                                                                                                                                                                                                                                                                                                                                                                                                                                                                                                                                                                                                                                                                                                                                                                                                                                                                                                                                                                                                                                                                                                                                                                                                                                                                                    | 25,775  |
| BIOMEDICAL SCIENCES BUILDING                                                                                                                                                                                                                                                                                                                                                                                                                                                                                                                                                                                                                                                                                                                                                                                                                                                                                                                                                                                                                                                                                                                                                                                                                                                                                                                                                                                                                                                                                                                                                                                                                                                                                                                                                                                                                                                                                                                                                                                                                                                                                                   | 25,519  |
| MATERIALS ENGINEERING                                                                                                                                                                                                                                                                                                                                                                                                                                                                                                                                                                                                                                                                                                                                                                                                                                                                                                                                                                                                                                                                                                                                                                                                                                                                                                                                                                                                                                                                                                                                                                                                                                                                                                                                                                                                                                                                                                                                                                                                                                                                                                          | 22,971  |
| MECHANICAL & AEROSPACE ENG A                                                                                                                                                                                                                                                                                                                                                                                                                                                                                                                                                                                                                                                                                                                                                                                                                                                                                                                                                                                                                                                                                                                                                                                                                                                                                                                                                                                                                                                                                                                                                                                                                                                                                                                                                                                                                                                                                                                                                                                                                                                                                                   | 22,492  |
| MECHANICAL & AEROSPACE ENG B                                                                                                                                                                                                                                                                                                                                                                                                                                                                                                                                                                                                                                                                                                                                                                                                                                                                                                                                                                                                                                                                                                                                                                                                                                                                                                                                                                                                                                                                                                                                                                                                                                                                                                                                                                                                                                                                                                                                                                                                                                                                                                   | 20,460  |
| MECHANICAL & AEROSPACE ENG C                                                                                                                                                                                                                                                                                                                                                                                                                                                                                                                                                                                                                                                                                                                                                                                                                                                                                                                                                                                                                                                                                                                                                                                                                                                                                                                                                                                                                                                                                                                                                                                                                                                                                                                                                                                                                                                                                                                                                                                                                                                                                                   | 19,729  |
| MERWIN J. LARSEN HALL                                                                                                                                                                                                                                                                                                                                                                                                                                                                                                                                                                                                                                                                                                                                                                                                                                                                                                                                                                                                                                                                                                                                                                                                                                                                                                                                                                                                                                                                                                                                                                                                                                                                                                                                                                                                                                                                                                                                                                                                                                                                                                          | 19,162  |
| PARTICLE SCIENCE & TECHNOLOGY                                                                                                                                                                                                                                                                                                                                                                                                                                                                                                                                                                                                                                                                                                                                                                                                                                                                                                                                                                                                                                                                                                                                                                                                                                                                                                                                                                                                                                                                                                                                                                                                                                                                                                                                                                                                                                                                                                                                                                                                                                                                                                  | 18,424  |
| ALVIN P. BLACK HALL                                                                                                                                                                                                                                                                                                                                                                                                                                                                                                                                                                                                                                                                                                                                                                                                                                                                                                                                                                                                                                                                                                                                                                                                                                                                                                                                                                                                                                                                                                                                                                                                                                                                                                                                                                                                                                                                                                                                                                                                                                                                                                            | 17,608  |
| THE POWELL FAMILY STRUCTURES AND MATERIALS LABORATORY                                                                                                                                                                                                                                                                                                                                                                                                                                                                                                                                                                                                                                                                                                                                                                                                                                                                                                                                                                                                                                                                                                                                                                                                                                                                                                                                                                                                                                                                                                                                                                                                                                                                                                                                                                                                                                                                                                                                                                                                                                                                          | 17,450  |
| IOHN IL BENTON HALL                                                                                                                                                                                                                                                                                                                                                                                                                                                                                                                                                                                                                                                                                                                                                                                                                                                                                                                                                                                                                                                                                                                                                                                                                                                                                                                                                                                                                                                                                                                                                                                                                                                                                                                                                                                                                                                                                                                                                                                                                                                                                                            | 14,995  |
| CCE FACULTY / STAFF                                                                                                                                                                                                                                                                                                                                                                                                                                                                                                                                                                                                                                                                                                                                                                                                                                                                                                                                                                                                                                                                                                                                                                                                                                                                                                                                                                                                                                                                                                                                                                                                                                                                                                                                                                                                                                                                                                                                                                                                                                                                                                            | 5,426   |
| NUCLEAR REACTOR                                                                                                                                                                                                                                                                                                                                                                                                                                                                                                                                                                                                                                                                                                                                                                                                                                                                                                                                                                                                                                                                                                                                                                                                                                                                                                                                                                                                                                                                                                                                                                                                                                                                                                                                                                                                                                                                                                                                                                                                                                                                                                                | 9,393   |
| QUALIFICATION (AB, CTT                                                                                                                                                                                                                                                                                                                                                                                                                                                                                                                                                                                                                                                                                                                                                                                                                                                                                                                                                                                                                                                                                                                                                                                                                                                                                                                                                                                                                                                                                                                                                                                                                                                                                                                                                                                                                                                                                                                                                                                                                                                                                                         | 8,204   |
| PERCY L. REED LABORATORY                                                                                                                                                                                                                                                                                                                                                                                                                                                                                                                                                                                                                                                                                                                                                                                                                                                                                                                                                                                                                                                                                                                                                                                                                                                                                                                                                                                                                                                                                                                                                                                                                                                                                                                                                                                                                                                                                                                                                                                                                                                                                                       | 5,511   |
| EARLE B. PHELPS LAB                                                                                                                                                                                                                                                                                                                                                                                                                                                                                                                                                                                                                                                                                                                                                                                                                                                                                                                                                                                                                                                                                                                                                                                                                                                                                                                                                                                                                                                                                                                                                                                                                                                                                                                                                                                                                                                                                                                                                                                                                                                                                                            | 5,416   |
| CHEMICAL ENGINEERING STUDENT CENTER                                                                                                                                                                                                                                                                                                                                                                                                                                                                                                                                                                                                                                                                                                                                                                                                                                                                                                                                                                                                                                                                                                                                                                                                                                                                                                                                                                                                                                                                                                                                                                                                                                                                                                                                                                                                                                                                                                                                                                                                                                                                                            | 5,341   |
| NUCLEAR FIELD BUILDING                                                                                                                                                                                                                                                                                                                                                                                                                                                                                                                                                                                                                                                                                                                                                                                                                                                                                                                                                                                                                                                                                                                                                                                                                                                                                                                                                                                                                                                                                                                                                                                                                                                                                                                                                                                                                                                                                                                                                                                                                                                                                                         | 5,217   |
| POLYMER RECYCLING BUILDING                                                                                                                                                                                                                                                                                                                                                                                                                                                                                                                                                                                                                                                                                                                                                                                                                                                                                                                                                                                                                                                                                                                                                                                                                                                                                                                                                                                                                                                                                                                                                                                                                                                                                                                                                                                                                                                                                                                                                                                                                                                                                                     | 4,611   |
| COASTAL ENGINEERING SHOPS                                                                                                                                                                                                                                                                                                                                                                                                                                                                                                                                                                                                                                                                                                                                                                                                                                                                                                                                                                                                                                                                                                                                                                                                                                                                                                                                                                                                                                                                                                                                                                                                                                                                                                                                                                                                                                                                                                                                                                                                                                                                                                      | 4,197   |
| Foreign and the control of the contr | 1       |
| 32 REMAINING BUILDINGS                                                                                                                                                                                                                                                                                                                                                                                                                                                                                                                                                                                                                                                                                                                                                                                                                                                                                                                                                                                                                                                                                                                                                                                                                                                                                                                                                                                                                                                                                                                                                                                                                                                                                                                                                                                                                                                                                                                                                                                                                                                                                                         | 35,215  |
| TOTAL                                                                                                                                                                                                                                                                                                                                                                                                                                                                                                                                                                                                                                                                                                                                                                                                                                                                                                                                                                                                                                                                                                                                                                                                                                                                                                                                                                                                                                                                                                                                                                                                                                                                                                                                                                                                                                                                                                                                                                                                                                                                                                                          | 710,652 |

Source: UF Spince Tracking & Reporting Systems (STARS)