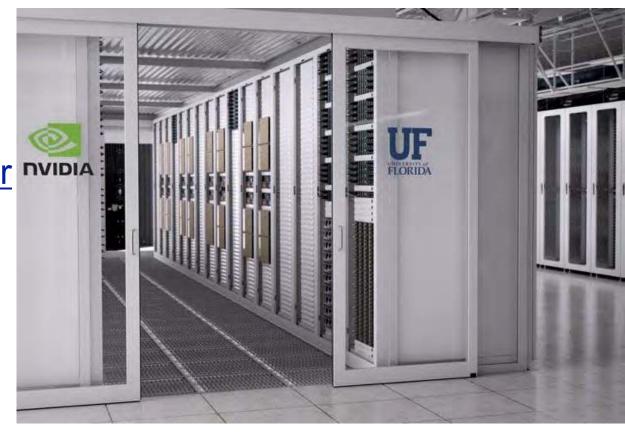

# AIPartnership with NVIDIA

# ■ UF houses the fastest Al supercomputer in higher education

The third-generation HiPerGator with NVIDIA's most advanced AI software integrating 140 NVIDIA DGX™ A100 systems with 1,120 NVIDIA A100 Tensor Core GPUs and high-performance NVIDIA Mellanox HDR 200Gb/s InfiniBand networking to deliver 700 petaflops of AI performance.