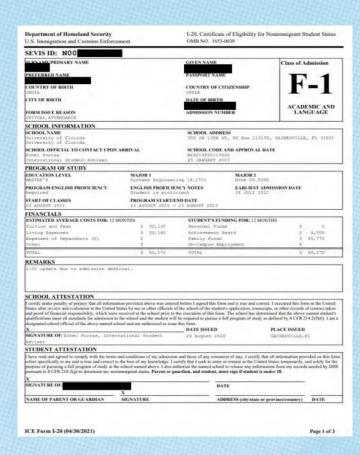

#### **I-20 Process**

- 1) I-20 request submitted in the ISSS Portal by Academic Department
- 2) ISS reviews request, sends email with instructions to student
  - Sent to same email address student used to apply to UF
- 3) Student receives email with instructions to log into the ISSS portal
  - Remember to click \*SUBMIT APPLICATION\*
- 4) Student's F1 Advisor reviews I-20 application & documents, follows up as needed, issues I-20
- 5) Email sent to student with instructions to download & print the I-20 through ISSS portal